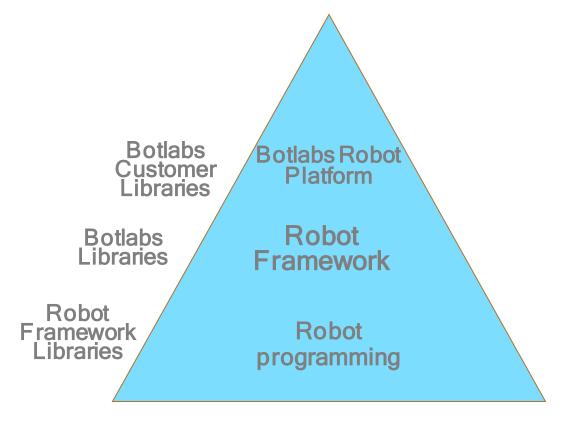

# Software Robotics will automise the manual work between various systems

Botlabs will provide low cost software robotics for all companies and for all domains. We will automate information flow between different information systems, ERP, invoicing etc which you currently do manually. Monthly fee, no other costs and no changes for the SW systems you currently use.

- Platform(s): BotlabsRobotPlatform, RobotFramework
- Al competences: RoboticProcessAutomation (RPA), Software Robots
- Application domain(s): ICT