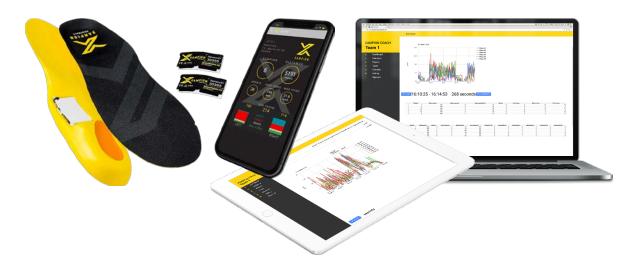

# Multi-purpose motion detection and data analytics for fact-based decision making

Progda has built a platform for modelling and analysing motion tracked by wearable sensors. The technology can be used to analyse movement in sports, health care, manufacturing and numerous other environments. The first product application built with this technology is the Xampion Football Tracking System.

- Platforms: HW, Firmware, C and MS.NET
- Al competences: Statistics, Programming, Data visualisation, Big Data, Data ingestion, data munging
- Application domains: Science or technics / Other services
- References: Xampion® Football Tracking System (xampion.com)