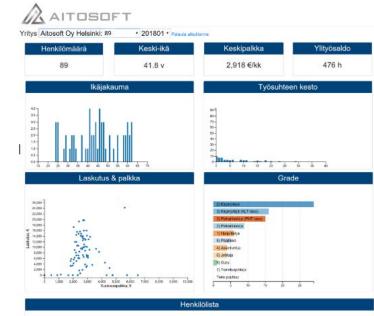

## Aitosoft - Analytics visualisation platform

An extremely powerful Analytics platform for visualizing complex information. Easy to Use: No large report libraries, just a few clicks.

- Platform(s): Microsoft SQL server, Azure
- Al competences: Data Visualisation, Data Ingestion, Data munging
- Application domain(s): Can be used in any industry
- Public Reference: Tilipalvelu Rantalainen Oy