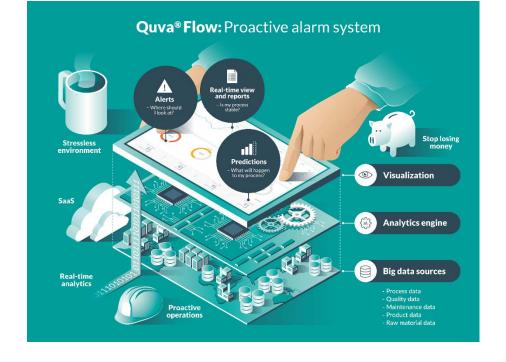

# Quva® Flow – Al enhanced process quality monitoring for keeping things in control

Easy-to-use automated analytics and visualizations with innovative tacit knowledge integration

- Platform(s): Open source
- Al competences: Statistics, Programming, Machine learning, Data visualisation, Big data
- Application domain(s): Industry (production)
- References: UPM, Stora Enso, Mondi, BillerudKorsnäs, SSAB, Outokumpu, Mirka, Teknos, Tikkurila, Aurubis, etc.