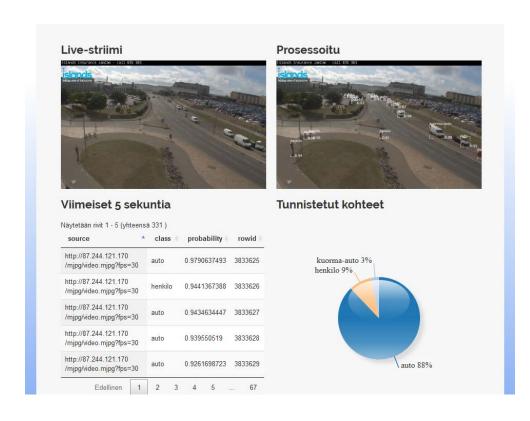

## Case: Real-time Video Stream Analysis

Picture and video identification and real-time process including fast forecasting

- Platform(s): Azure, Yolo, Kalman Filter, Social LSTM
- Al competences: Machine Learning, Open-source technologies
- Application domain(s): ICT, several industries
- References: <a href="https://www.invenco.fi/video-stream-tietomassat-analysointi/">https://www.invenco.fi/video-stream-tietomassat-analysointi/</a>