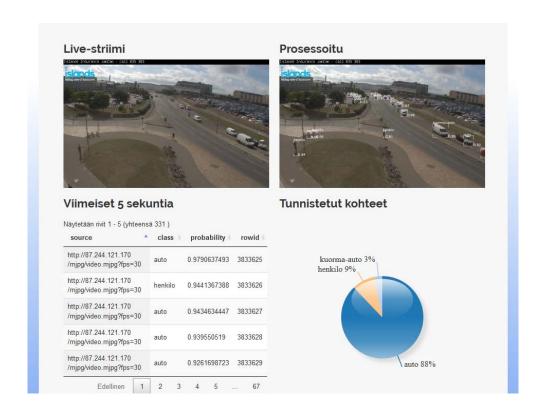

## Case: Real-time Video Stream Analysis

Picture and video identification and real-time process including fast forecasting

- Platform(s): Azure, Yolo, Kalman Filter, Social LSTM
- Al competences: Machine Learning, Open-source technologies
- Application domain(s): ICT, several industries
- References: <a href="https://www.invenco.fi/video-stream-tietomassat-analysointi/">https://www.invenco.fi/video-stream-tietomassat-analysointi/</a>

#### Contacts:

Name: Petri Räsänen

E-mail: petri.rasanen@invenco.fi

Phone: +358 50 516 0525

City: Vantaa www.invenco.fi