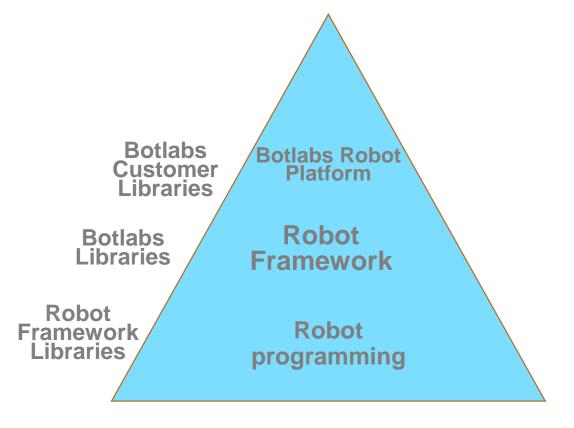

# Software Robotics will automise the manual work between various systems

Botlabs will provide low cost software robotics for all companies and for all domains. We will automate information flow between different information systems, ERP, invoicing etc which you currently do manually. Monthly fee, no other costs and no changes for the SW systems you currently use.

- Platform(s): BotlabsRobotPlatform, RobotFramework
- Al competences: RoboticProcessAutomation (RPA), Software Robots
- Application domain(s): ICT