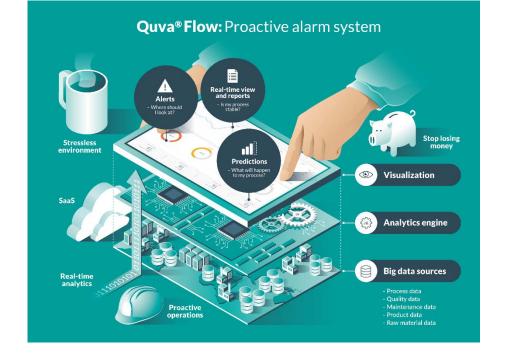

# Quva® Flow – Al enhanced process quality monitoring for keeping things in control

Easy-to-use automated analytics and visualizations with innovative tacit knowledge integration

- Platform(s): Open source
- Al competences: Statistics, Programming, Machine learning, Data visualisation, Big data
- Application domain(s): Industry (production)
- References: UPM, Stora Enso, Mondi, BillerudKorsnäs, SSAB, Outokumpu, Mirka, Teknos, Tikkurila, Aurubis, etc.

#### Contacts:

Name Emil Ackerman

E-mail emil.ackerman@guva.fi

Phone +358 45 2086 816

City Tampere

www.quva.fi/en