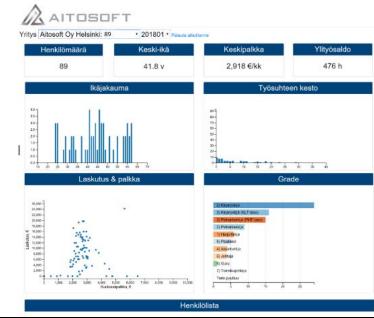

## **Aitosoft - Analytics visualisation platform**

An extremely powerful Analytics platform for visualizing complex information. Easy to Use: No large report libraries, just a few clicks.

- Platform(s): Microsoft SQL server, Azure
- Al competences: Data Visualisation, Data Ingestion, Data munging
- Application domain(s): Can be used in any industry
- Public Reference: Tilipalvelu Rantalainen Oy